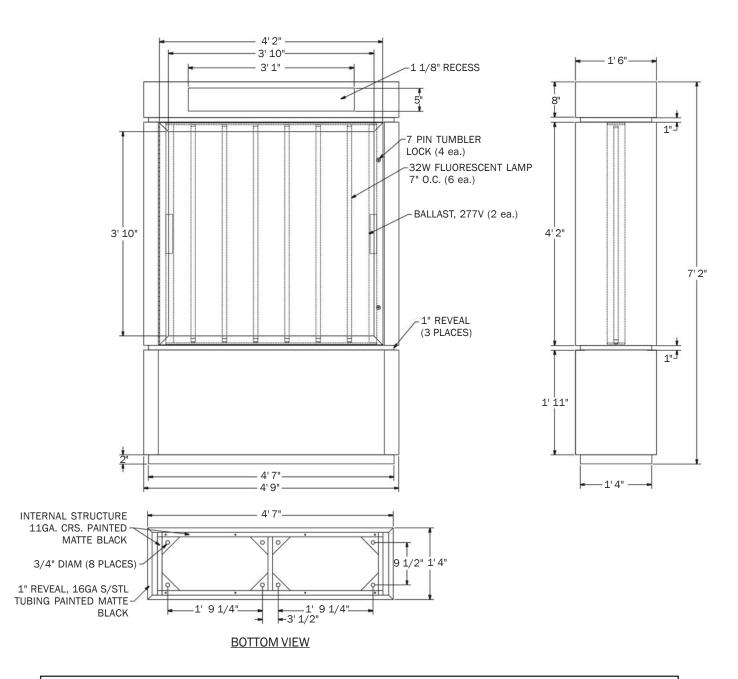

## **Specifications**

• 14 gauge stainless steel external panels with #4 polish

STANDARD FEATURES

46" x 46" window made of 1/4" tempered glass, laminated

with 7mil mylar to prevent scratching or chemical etching

Internal structure finished with matte black polyurethane-

Alternately wired lamps ensures even illumination in the

- Overall dimensions: 57"W x 18"D x 85"H
- Hood provided with a 1 1/8" deep recess

Two 120, 240 or 277 VAC ballasts

event that one of the ballasts fails

Removable lamp fixture and external panels

based powder coat paint to prevent corrosion

- 3/16" translucent white acrylic diffuser framed in aluminum extrusion
- Internal structure made of 1"x1" 11GA structural steel tubing
- Six T8, 32W, fluorescent lamps
- Programmed rapid start 0°F ballasts
- 7-pin tumbler lock