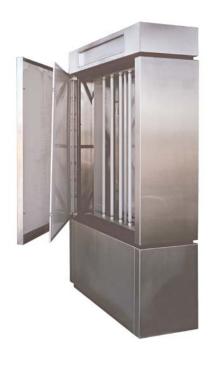

Internal structure finished with matte black polyurethane-

Alternately wired lamps ensures even illumination in the

- Overall dimensions: 57"W x 18"D x 85"H
- Hood provided with a 1 1/8" deep recess

Two 120, 240 or 277 VAC ballasts

event that one of the ballasts fails

Removable lamp fixture and external panels

based powder coat paint to prevent corrosion

- 3/16" translucent white acrylic diffuser framed in aluminum extrusion
- Internal structure made of 1"x1" 11GA structural steel tubing
- Six T8, 32W, fluorescent lamps
- Programmed rapid start 0°F ballasts
- 7-pin tumbler lock