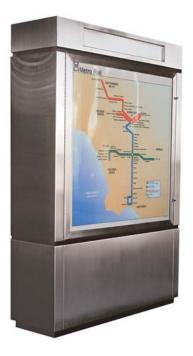

## IIMC

Internally Illuminated Map Case

Internally illuminated, double-sided map case for indoor/outdoor use. Typical applications include mass transit, city center information and navigation.

## **Specifications**

• 14 gauge stainless steel external panels with #4 polish

STANDARD FEATURES

46" x 46" window made of 1/4" tempered glass, laminated

with 7mil mylar to prevent scratching or chemical etching